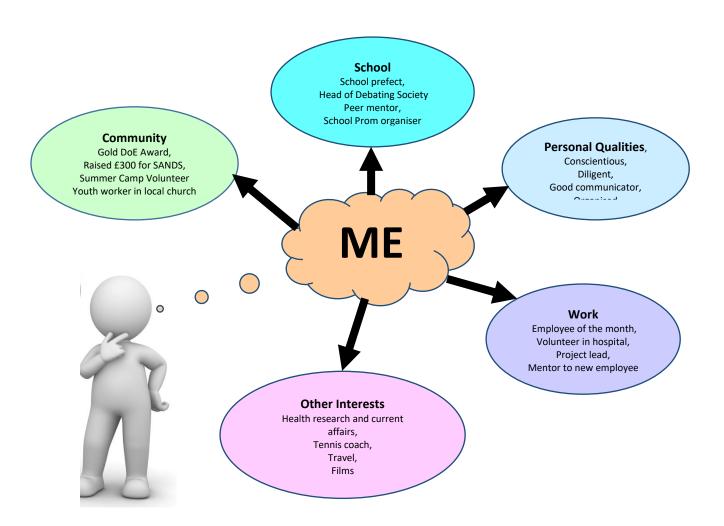

In preparation for your interview for the Undergraduate MSci Midwifery with Leadership programme, we would like you to prepare one side of A4 paper that describes *you and your leadership qualities*. You should attempt to make this visually attractive but use no more than 75 words. An example is shown below.